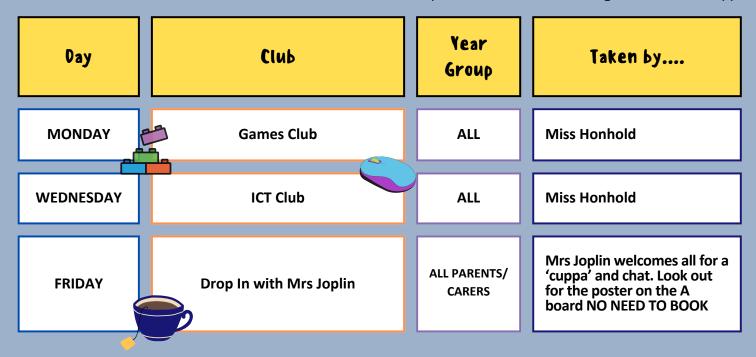

Regular after school clubs....

Details of how to book your space will be sent each half term. Payments, if required , are to be made through the new Arbor App.