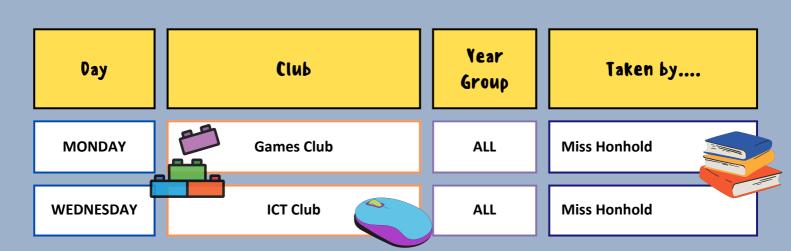

### Regular after school clubs....

All of the clubs can be booked by using the link sent from ParentMail.

Alternatively, by emailing admin@sporle.norfolk.sch.uk